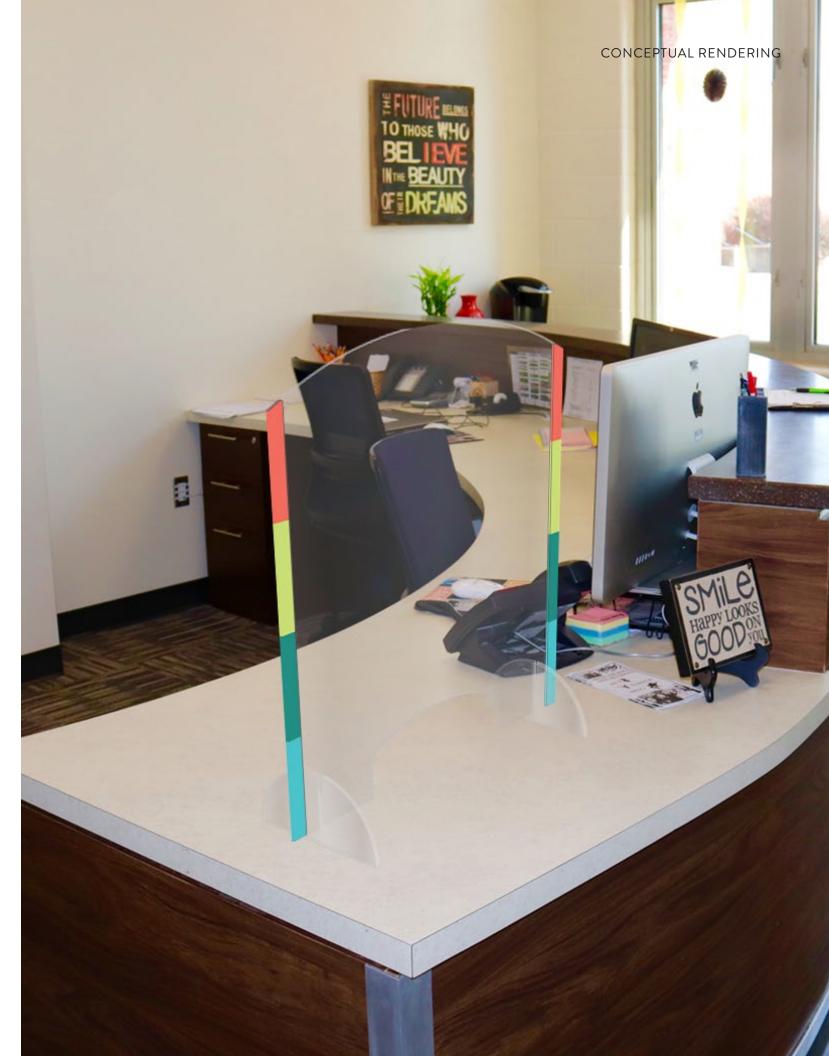

## Desktop Protection Shields

| PRODUCTID          | DESCRIPTION          | MATERIALS                         | SIZE (H x W) |
|--------------------|----------------------|-----------------------------------|--------------|
| S3-ES-PROT-DKTP-01 | SHORT DESKTOP SHIELD | CLEAR ACRYLIC W/ VINYL DECORATION | 26" x 24"    |
| S3-ES-PROT-DKTP-02 | TALL DESKTOP SHIELD  | CLEAR ACRYLIC W/ VINYL DECORATION | 32" x 24"    |