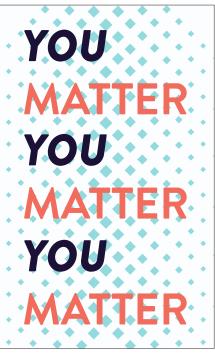

#### Aspirational Message Signs

Promoting confidence, unity, and optimism

| PRODUCT ID         | DESCRIPTION          | MATERIAL                            | SIZE (H x W) |
|--------------------|----------------------|-------------------------------------|--------------|
| S3-ES-COMM-ASPR-01 | BELIEVE IN YOURSELF  | 1/4" PVC W/ DIGITALLY PRINTED VINYL | 30" x 36"    |
| S3-ES-COMM-ASPR-02 | ANYTHING IS POSSIBLE | 1/4" PVC W/ DIGITALLY PRINTED VINYL | 30" x 36"    |
| S3-ES-COMM-ASPR-03 | CHIN UP              | 1/4" PVC W/ DIGITALLY PRINTED VINYL | 30" x 36"    |
| S3-ES-COMM-ASPR-04 | WORK HARD DREAM BIG  | 1/4" PVC W/ DIGITALLY PRINTED VINYL | 48" x 30"    |
| S3-ES-COMM-ASPR-05 | YOU MATTER           | 1/4" PVC W/ DIGITALLY PRINTED VINYL | 48" x 30"    |
| S3-ES-COMM-ASPR-06 | TODAY IS A NEW START | 1/4" PVC W/ DIGITALLY PRINTED VINYL | 24" x 72"    |