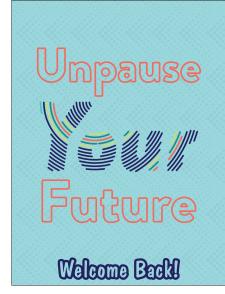

#### **APPRECIATION**

S3-ES-APPR-WELC-01

S3-ES-APPR-WELC-02

S3-ES-APPR-WELC-03

## Positive Message Signs

| PRODUCT ID         | DESCRIPTION         | MATERIAL                            | SIZE (H x W) |
|--------------------|---------------------|-------------------------------------|--------------|
| S3-ES-APPR-WELC-01 | UNPAUSE YOUR FUTURE | 1/4" PVC W/ DIGITALLY PRINTED VINYL | 48" x 36"    |
| S3-ES-APPR-WELC-02 | CHIN UP!            | 1/4" PVC W/ DIGITALLY PRINTED VINYL | 48" x 36"    |
| S3-ES-APPR-WELC-03 | YOUR DREAMS MATTER  | 1/4" PVC W/ DIGITALLY PRINTED VINYL | 48" x 36"    |