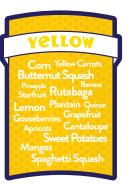

# RANBOW CONNECTION

S3-ES-WELL-RNBW-02

S3-ES-WELL-RNBW-03

S3-ES-WELL-RNBW-04

Garlic
Cauliflower White Com
Ginger Parsnip Onion
Mushroom Jicama
Kohlrabi White Peache
Shallots Potatoes Dates

S3-ES-WELL-RNBW-05 S3-ES-WELL-RNBW-06

#### The Rainbow Connection

Messaging to promote a healthy lifestyle & nutrition

| PRODUCT ID         | DESCRIPTION            | MATERIAL                            | SIZE (H x W) |
|--------------------|------------------------|-------------------------------------|--------------|
| S3-ES-WELL-RNBW-01 | THE RAINBOW CONNECTION | 1/4" PVC W/ DIGITALLY PRINTED VINYL | 17" x 86"    |
| S3-ES-WELL-RNBW-02 | RED                    | 1/4" PVC W/ DIGITALLY PRINTED VINYL | 32" x 15"    |
| S3-ES-WELL-RNBW-03 | ORANGE                 | 1/4" PVC W/ DIGITALLY PRINTED VINYL | 32" x 15"    |
| S3-ES-WELL-RNBW-04 | YELLOW                 | 1/4" PVC W/ DIGITALLY PRINTED VINYL | 32" x 15"    |
| S3-ES-WELL-RNBW-05 | GREEN                  | 1/4" PVC W/ DIGITALLY PRINTED VINYL | 32" x 15"    |
| S3-ES-WELL-RNBW-06 | PURPLE                 | 1/4" PVC W/ DIGITALLY PRINTED VINYL | 32" x 15"    |
| S3-ES-WELL-RNBW-07 | WHITE                  | 1/4" PVC W/ DIGITALLY PRINTED VINYL | 32" x 15"    |