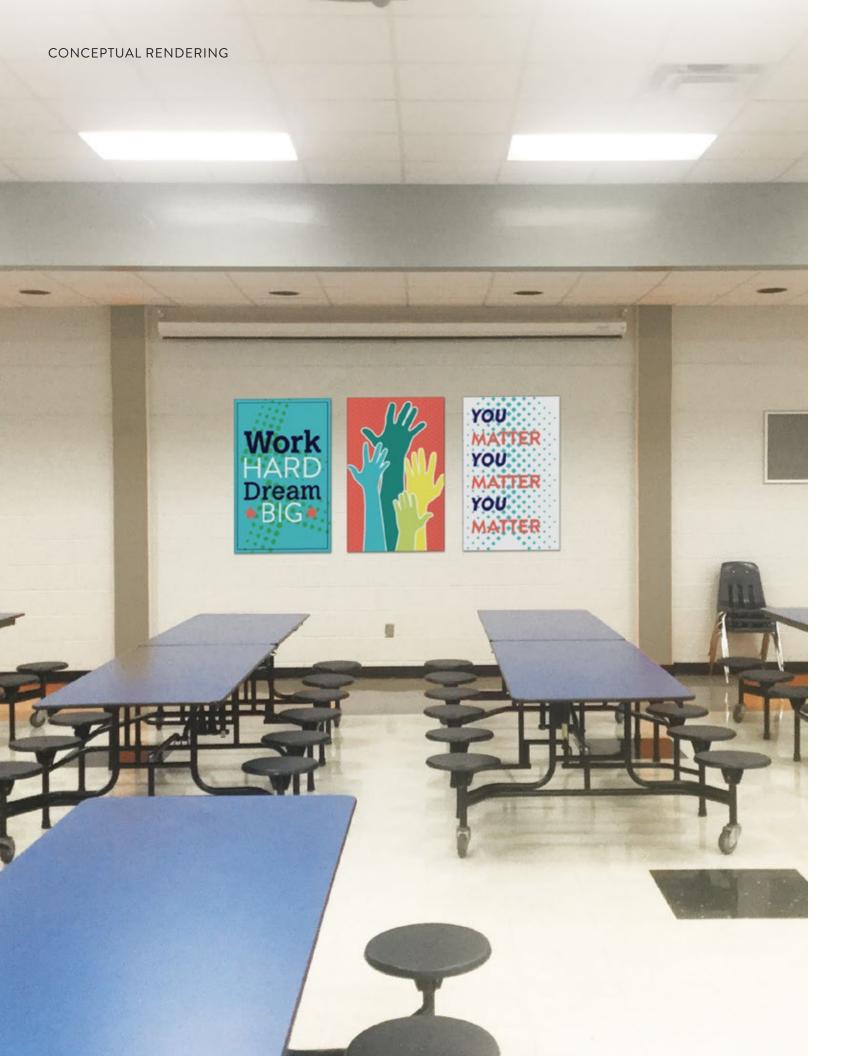

S3-ES-COMM-ASPR-01

S3-ES-COMM-ASPR-02

Work
HARD
Dream
\*BIG\*

S3-ES-COMM-ASPR-04

S3-ES-COMM-ASPR-05

#### Aspirational Message Signs

Promoting confidence, unity, and optimism

| PRODUCT ID         | DESCRIPTION          | MATERIAL                            | SIZE (H x W) |
|--------------------|----------------------|-------------------------------------|--------------|
| S3-ES-COMM-ASPR-01 | BELIEVE IN YOURSELF  | 1/4" PVC W/ DIGITALLY PRINTED VINYL | 30" x 36"    |
| S3-ES-COMM-ASPR-02 | ANYTHING IS POSSIBLE | 1/4" PVC W/ DIGITALLY PRINTED VINYL | 30" x 36"    |
| S3-ES-COMM-ASPR-03 | CHIN UP              | 1/4" PVC W/ DIGITALLY PRINTED VINYL | 30" x 36"    |
| S3-ES-COMM-ASPR-04 | WORK HARD DREAM BIG  | 1/4" PVC W/ DIGITALLY PRINTED VINYL | 48" x 30"    |
| S3-ES-COMM-ASPR-05 | YOU MATTER           | 1/4" PVC W/ DIGITALLY PRINTED VINYL | 48" x 30"    |
| S3-ES-COMM-ASPR-06 | TODAY IS A NEW START | 1/4" PVC W/ DIGITALLY PRINTED VINYL | 24" x 72"    |