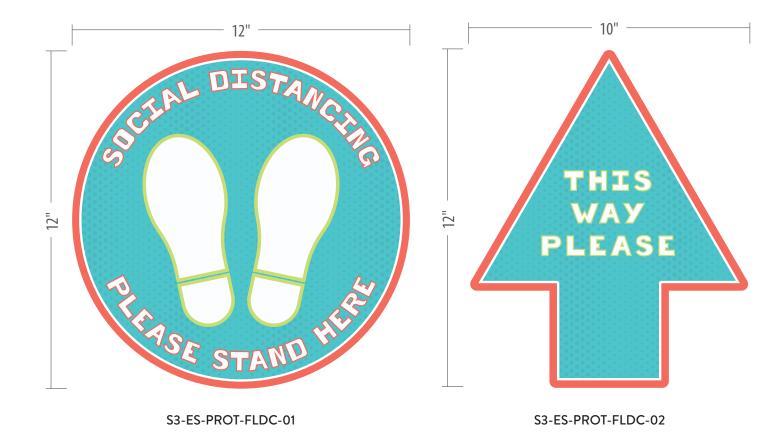

## Social Distancing & Directional Floor Decals

| PRODUCTID          | DESCRIPTION     | MATERIAL                          | SIZE (H x W) |
|--------------------|-----------------|-----------------------------------|--------------|
| S3-ES-PROT-FLDC-01 | 6 FT CIRCLE     | PRINTED VINYL DECAL WITH LAMINATE | 12" x 12"    |
| S3-ES-PROT-FLDC-02 | THIS WAY PLEASE | PRINTED VINYL DECAL WITH LAMINATE | 12" x 10"    |