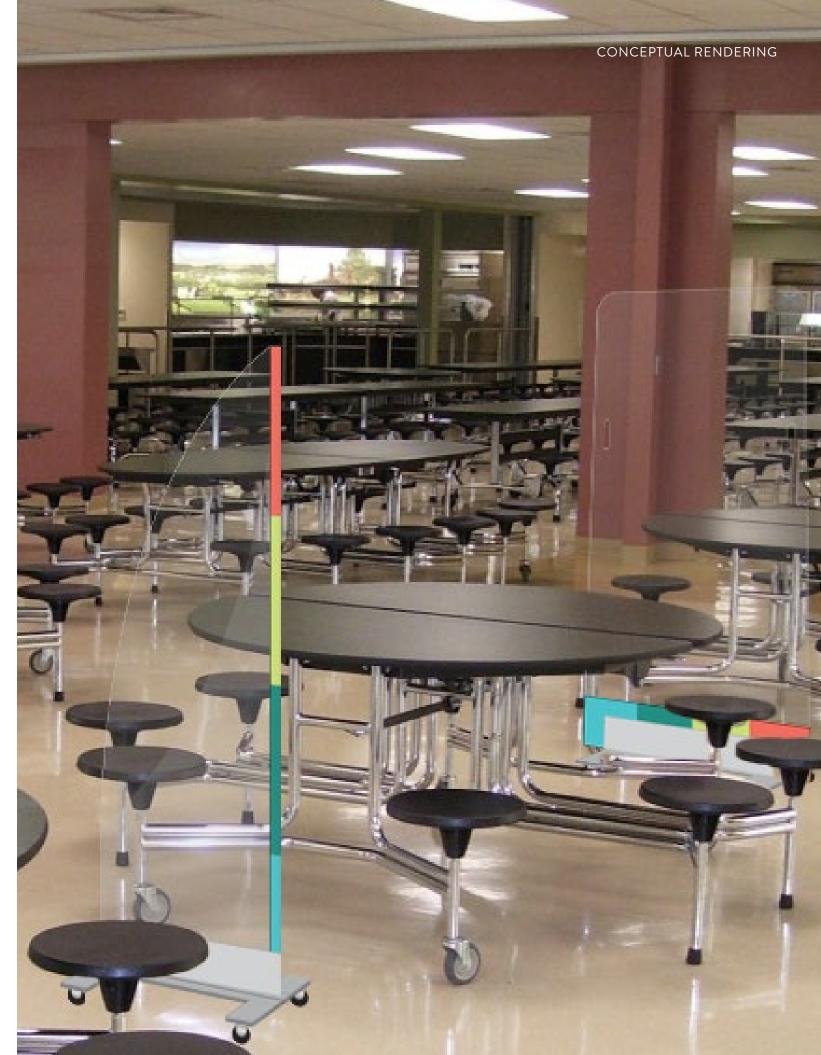

#### Floor Protection Shields

| PRODUCT ID         | DESCRIPTION         | MATERIAL                          | SIZE  |
|--------------------|---------------------|-----------------------------------|-------|
| S3-ES-PROT-FLOR-01 | CURVED ACRYLIC      | CLEAR ACRYLIC W/ VINYL DECORATION | 66" H |
| S3-ES-PROT-FLOR-02 | RECTANGULAR ACRYLIC | CLEAR ACRYLIC W/ VINYL DECORATION | 66" H |

Individual panels can be arranged together or applied separately