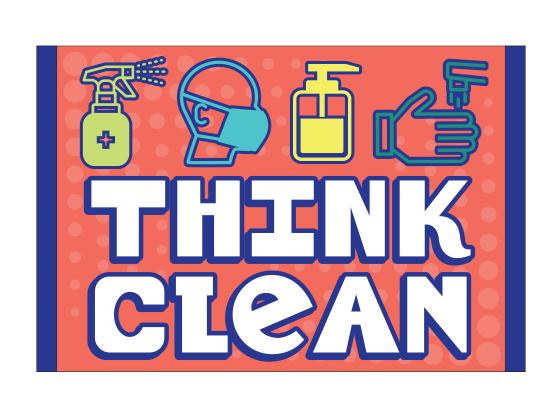

## Environmental Hygiene Sign

Messaging to promote student and faculty cleanliness and safety

| PRODUCTID          | DESCRIPTION | MATERIAL                            | SIZE (H x W) |
|--------------------|-------------|-------------------------------------|--------------|
| S3-ES-CLEA-THNK-01 | THINK CLEAN | 1/4" PVC W/ DIGITALLY PRINTED VINYL | 24" x 36"    |
|                    |             |                                     |              |