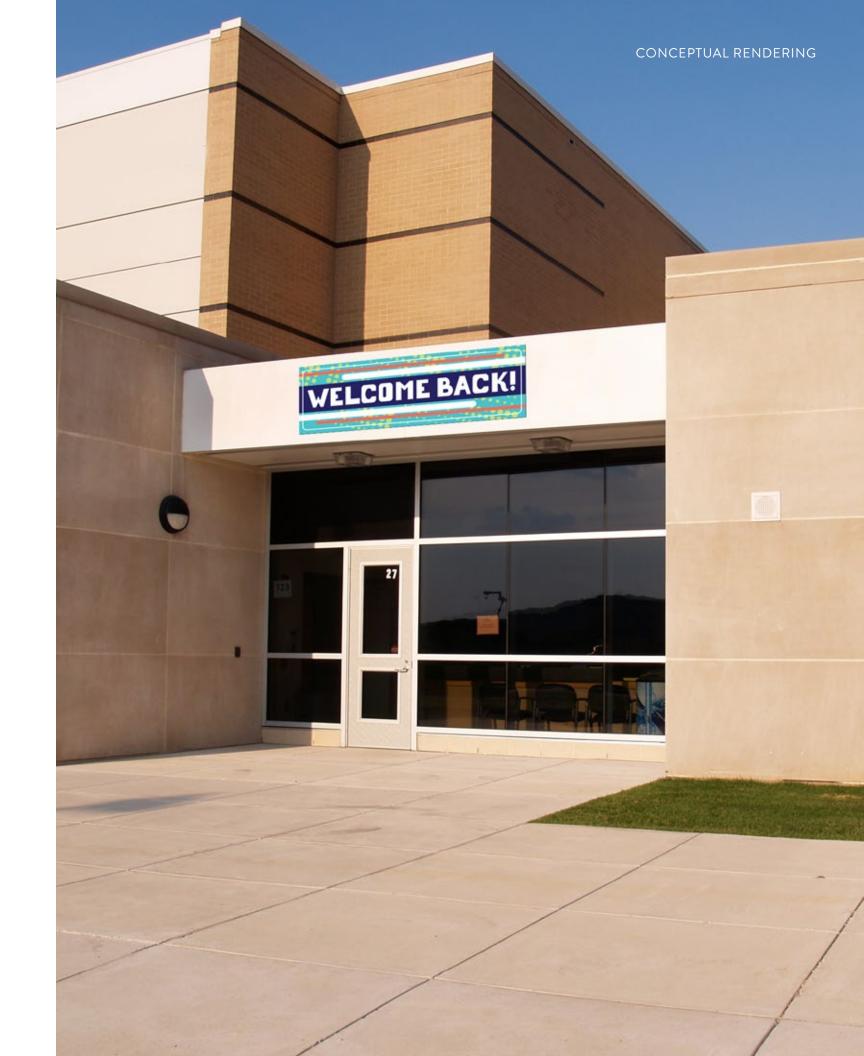

#### Welcome Back Wall Banner

| PRODUCTID          | DESCRIPTION  | MATERIAL                       | SIZE (H x W) |
|--------------------|--------------|--------------------------------|--------------|
| S3-ES-APPR-BANR-01 | WELCOME BACK | DIGITALLY PRINTED VINYL BANNER | 24" x 72"    |