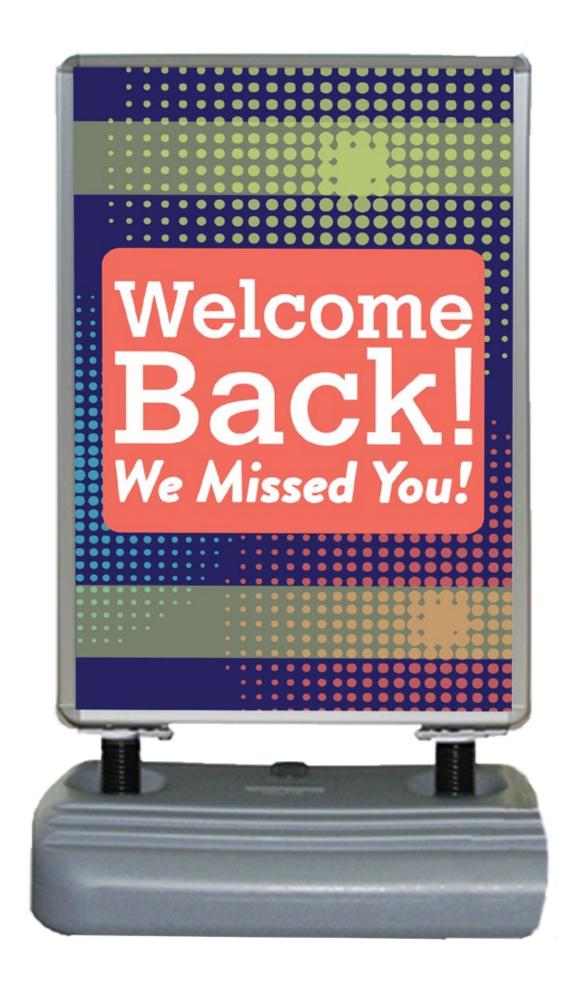

### Exterior Sidewalk Sign

| PRODUCT ID         | DESCRIPTION          | MATERIAL                          | SIZE (H x W) |
|--------------------|----------------------|-----------------------------------|--------------|
| S3-ES-APPR-WIND-01 | WELCOME BACK!        | SIDEWALK SIGN WITH BASE & INSERTS | 44" x 28"    |
| S3-ES-APPR-WIND-02 | WORK HARD, DREAM BIG | SIDEWALK SIGN WITH BASE & INSERTS | 44" x 28"    |
| S3-ES-APPR-WIND-03 | YOU MATTER           | SIDEWALK SIGN WITH BASE & INSERTS | 44" x 28"    |