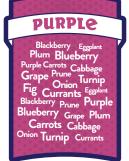

# RANBOW CONNECTION

S3-ES-WELL-RNBW-02

S3-ES-WELL-RNBW-03

S3-ES-WELL-RNBW-04

Garlic
Cauliflower White Com
Ginger Parsnip Onion
Mushroom Jicama
Kohlrabi White Peache
Shallots Potatoes Dates

S3-ES-WELL-RNBW-05 S3-ES-WELL-RNBW-06

#### The Rainbow Connection

Messaging to promote a healthy lifestyle & nutrition

| PRODUCT ID         | DESCRIPTION            | MATERIAL                            | SIZE (H x W) |
|--------------------|------------------------|-------------------------------------|--------------|
| S3-ES-WELL-RNBW-01 | THE RAINBOW CONNECTION | 1/4" PVC W/ DIGITALLY PRINTED VINYL | 17" x 86"    |
| S3-ES-WELL-RNBW-02 | RED                    | 1/4" PVC W/ DIGITALLY PRINTED VINYL | 32" x 15"    |
| S3-ES-WELL-RNBW-03 | ORANGE                 | 1/4" PVC W/ DIGITALLY PRINTED VINYL | 32" x 15"    |
| S3-ES-WELL-RNBW-04 | YELLOW                 | 1/4" PVC W/ DIGITALLY PRINTED VINYL | 32" x 15"    |
| S3-ES-WELL-RNBW-05 | GREEN                  | 1/4" PVC W/ DIGITALLY PRINTED VINYL | 32" x 15"    |
| S3-ES-WELL-RNBW-06 | PURPLE                 | 1/4" PVC W/ DIGITALLY PRINTED VINYL | 32" x 15"    |
| S3-ES-WELL-RNBW-07 | WHITE                  | 1/4" PVC W/ DIGITALLY PRINTED VINYL | 32" x 15"    |