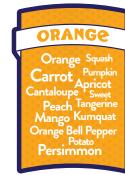

# RANBOW CONNECTION

S3-ES-WELL-RNBW-02

S3-ES-WELL-RNBW-03

S3-ES-WELL-RNBW-04

Garlic
Cauliflower White Com
Ginger Parsnip Onion
Mushroom Jicama
Kohlrabi White Peache
Shallots Potatoes Dates

S3-ES-WELL-RNBW-05 S3-ES-WELL-RNBW-06

#### The Rainbow Connection

Messaging to promote a healthy lifestyle & nutrition

| PRODUCT ID         | DESCRIPTION            | MATERIAL                            | SIZE (H x W) |
|--------------------|------------------------|-------------------------------------|--------------|
| S3-ES-WELL-RNBW-01 | THE RAINBOW CONNECTION | 1/4" PVC W/ DIGITALLY PRINTED VINYL | 17" x 86"    |
| S3-ES-WELL-RNBW-02 | RED                    | 1/4" PVC W/ DIGITALLY PRINTED VINYL | 32" x 15"    |
| S3-ES-WELL-RNBW-03 | ORANGE                 | 1/4" PVC W/ DIGITALLY PRINTED VINYL | 32" x 15"    |
| S3-ES-WELL-RNBW-04 | YELLOW                 | 1/4" PVC W/ DIGITALLY PRINTED VINYL | 32" x 15"    |
| S3-ES-WELL-RNBW-05 | GREEN                  | 1/4" PVC W/ DIGITALLY PRINTED VINYL | 32" x 15"    |
| S3-ES-WELL-RNBW-06 | PURPLE                 | 1/4" PVC W/ DIGITALLY PRINTED VINYL | 32" x 15"    |
| S3-ES-WELL-RNBW-07 | WHITE                  | 1/4" PVC W/ DIGITALLY PRINTED VINYL | 32" x 15"    |