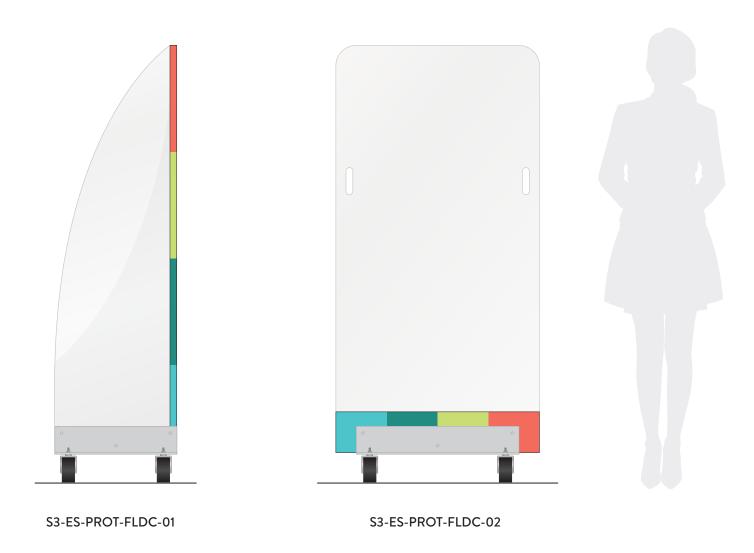

#### Floor Protection Shields

| PRODUCT ID         | DESCRIPTION         | MATERIAL                          | SIZE  |
|--------------------|---------------------|-----------------------------------|-------|
| S3-ES-PROT-FLOR-01 | CURVED ACRYLIC      | CLEAR ACRYLIC W/ VINYL DECORATION | 66" H |
| S3-ES-PROT-FLOR-02 | RECTANGULAR ACRYLIC | CLEAR ACRYLIC W/ VINYL DECORATION | 66" H |