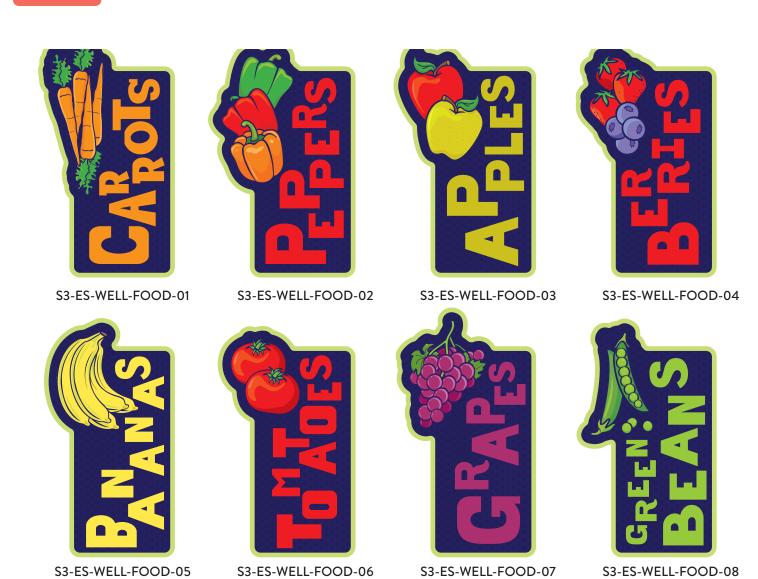

## Fruits & Vegetables

Messaging to promote a healthy lifestyle & nutrition

| PRODUCT ID         | DESCRIPTION | MATERIAL                            | SIZE (H x W) |
|--------------------|-------------|-------------------------------------|--------------|
| S3-ES-WELL-FOOD-01 | CARROTS     | 1/4" PVC W/ DIGITALLY PRINTED VINYL | 32" x 15"    |
| S3-ES-WELL-FOOD-02 | PEPPERS     | 1/4" PVC W/ DIGITALLY PRINTED VINYL | 32" x 15"    |
| S3-ES-WELL-FOOD-03 | APPLES      | 1/4" PVC W/ DIGITALLY PRINTED VINYL | 32" x 15"    |
| S3-ES-WELL-FOOD-04 | BERRIES     | 1/4" PVC W/ DIGITALLY PRINTED VINYL | 32" x 15"    |
| S3-ES-WELL-FOOD-05 | BANANAS     | 1/4" PVC W/ DIGITALLY PRINTED VINYL | 32" x 15"    |
| S3-ES-WELL-FOOD-06 | TOMATOES    | 1/4" PVC W/ DIGITALLY PRINTED VINYL | 32" x 15"    |
| S3-ES-WELL-FOOD-07 | GRAPES      | 1/4" PVC W/ DIGITALLY PRINTED VINYL | 32" x 15"    |
| S3-ES-WELL-FOOD-08 | GREEN BEANS | 1/4" PVC W/ DIGITALLY PRINTED VINYL | 32" x 15"    |
|                    |             |                                     |              |