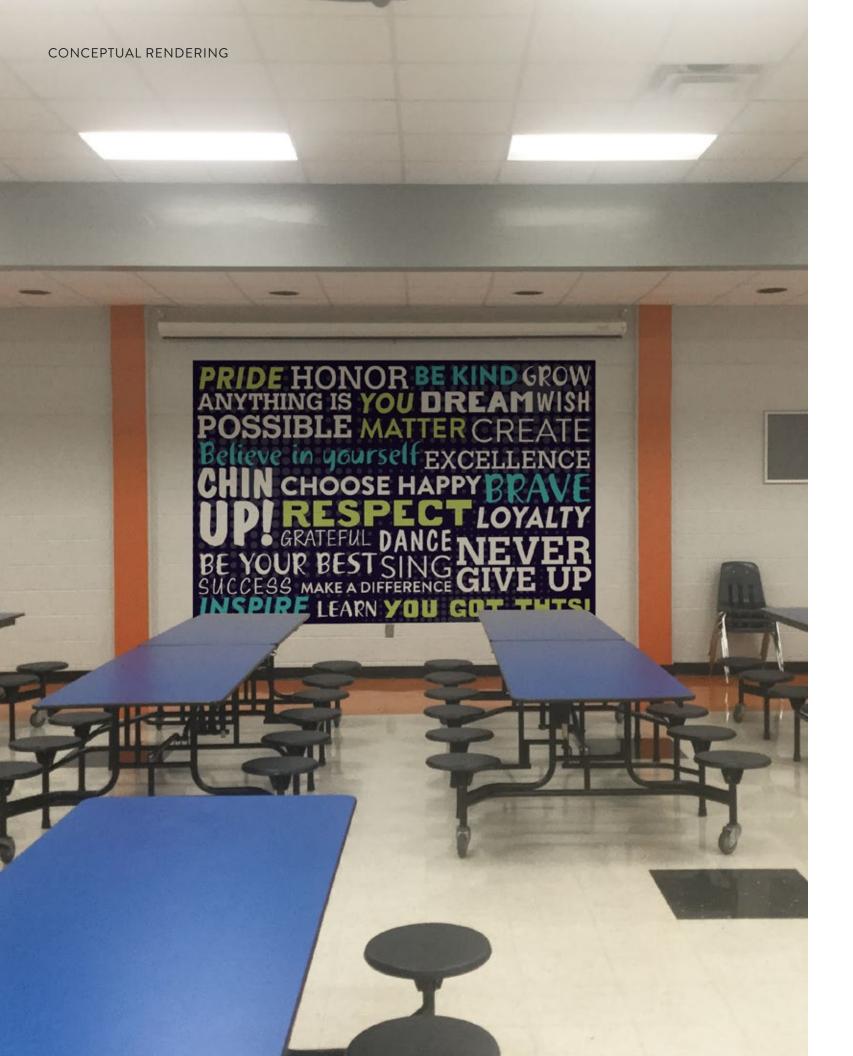

### Positive Message Mural Sign

Promoting confidence, unity, and optimism

| PRODUCT ID         | DESCRIPTION         | MATERIAL                | SIZE (H x W) |
|--------------------|---------------------|-------------------------|--------------|
| S3-ES-COMM-POSI-01 | POSITIVE ATTRIBUTES | DIGITALLY PRINTED VINYL | 72" x 108"   |