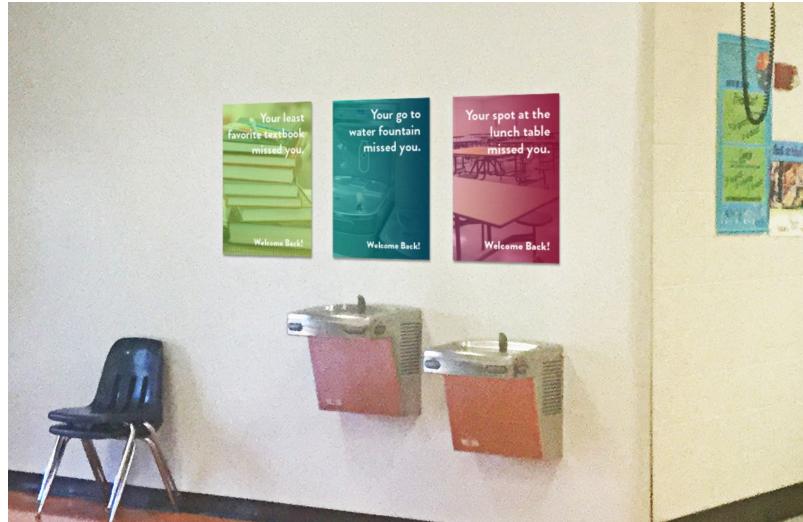

#### **APPRECIATION**

S3-ES-APPR-MISS-02

S3-ES-APPR-MISS-03

S3-ES-APPR-MISS-04

S3-ES-APPR-MISS-05

S3-ES-APPR-MISS-06

#### We Missed You Signs

| PRODUCT ID         | DESCRIPTION       | MATERIAL                            | SIZE (H x W) |
|--------------------|-------------------|-------------------------------------|--------------|
| S3-ES-APPR-MISS-01 | COURTS AND FIELDS | 1/4" PVC W/ DIGITALLY PRINTED VINYL | 36" x 24"    |
| S3-ES-APPR-MISS-02 | DESK              | 1/4" PVC W/ DIGITALLY PRINTED VINYL | 36" x 24"    |
| S3-ES-APPR-MISS-03 | LOCKER            | 1/4" PVC W/ DIGITALLY PRINTED VINYL | 36" x 24"    |
| S3-ES-APPR-MISS-04 | TEXTBOOK          | 1/4" PVC W/ DIGITALLY PRINTED VINYL | 36" x 24"    |
| S3-ES-APPR-MISS-05 | WATER FOUNTAIN    | 1/4" PVC W/ DIGITALLY PRINTED VINYL | 36" x 24"    |
| S3-ES-APPR-MISS-06 | LUNCH TABLE       | 1/4" PVC W/ DIGITALLY PRINTED VINYL | 36" x 24"    |