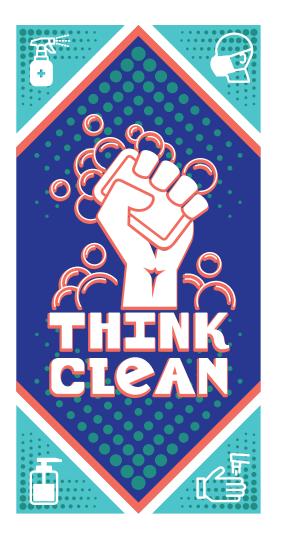

## Environmental Hygiene Collage

Messaging to promote student and faculty cleanliness and safety

| PRODUCT ID         | DESCRIPTION         | MATERIAL                            | SIZE (H x W) |
|--------------------|---------------------|-------------------------------------|--------------|
| S3-ES-CLEA-HYCO-01 | THINK CLEAN COLLAGE | 1/4" PVC W/ DIGITALLY PRINTED VINYL | 36" x 18"    |