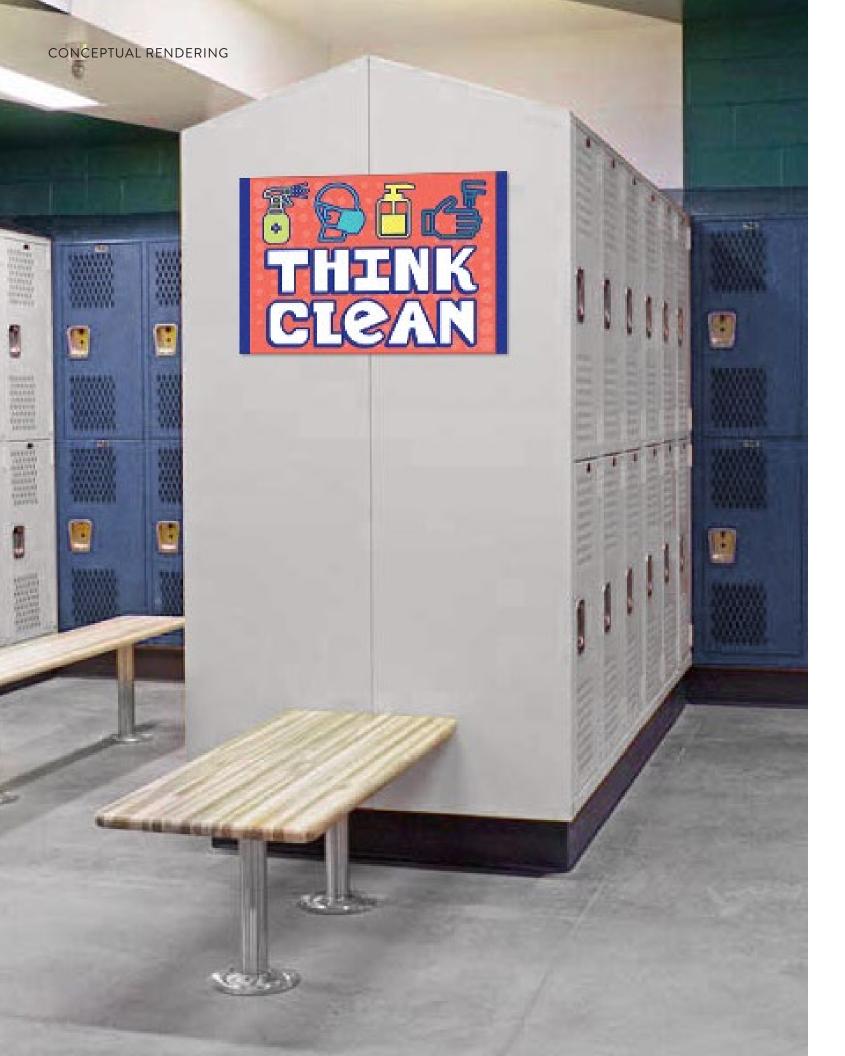

## Environmental Hygiene Sign

Messaging to promote student and faculty cleanliness and safety

| PRODUCTID          | DESCRIPTION | MATERIAL                            | SIZE (H x W) |
|--------------------|-------------|-------------------------------------|--------------|
| S3-ES-CLEA-THNK-01 | THINK CLEAN | 1/4" PVC W/ DIGITALLY PRINTED VINYL | 24" x 36"    |
|                    |             |                                     |              |