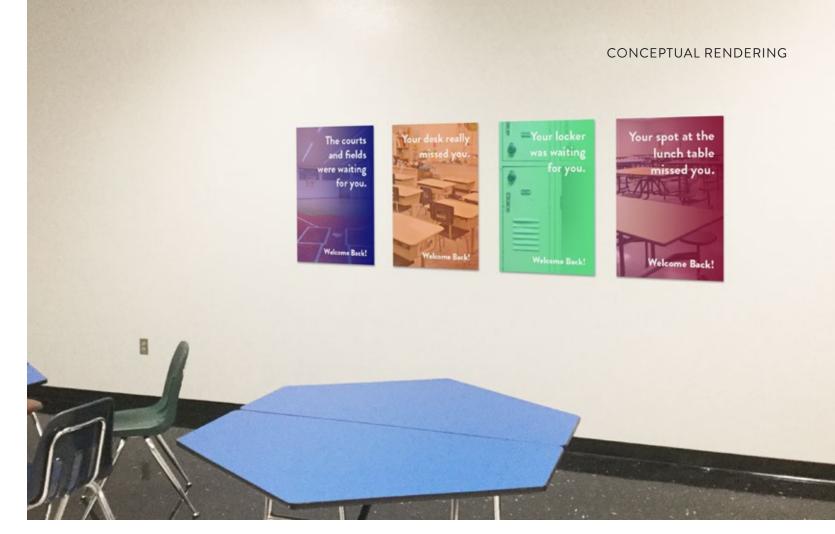

#### **APPRECIATION**

S3-ES-APPR-MISS-02

S3-ES-APPR-MISS-03

S3-ES-APPR-MISS-04

S3-ES-APPR-MISS-05

S3-ES-APPR-MISS-06

#### We Missed You Signs

| PRODUCT ID         | DESCRIPTION       | MATERIAL                            | SIZE (H x W) |
|--------------------|-------------------|-------------------------------------|--------------|
| S3-ES-APPR-MISS-01 | COURTS AND FIELDS | 1/4" PVC W/ DIGITALLY PRINTED VINYL | 36" x 24"    |
| S3-ES-APPR-MISS-02 | DESK              | 1/4" PVC W/ DIGITALLY PRINTED VINYL | 36" x 24"    |
| S3-ES-APPR-MISS-03 | LOCKER            | 1/4" PVC W/ DIGITALLY PRINTED VINYL | 36" x 24"    |
| S3-ES-APPR-MISS-04 | TEXTBOOK          | 1/4" PVC W/ DIGITALLY PRINTED VINYL | 36" x 24"    |
| S3-ES-APPR-MISS-05 | WATER FOUNTAIN    | 1/4" PVC W/ DIGITALLY PRINTED VINYL | 36" x 24"    |
| S3-ES-APPR-MISS-06 | LUNCH TABLE       | 1/4" PVC W/ DIGITALLY PRINTED VINYL | 36" x 24"    |