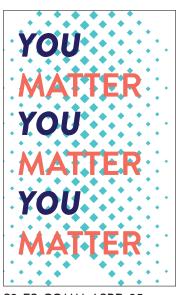

#### Aspirational Message Signs

Promoting confidence, unity, and optimism

| PRODUCT ID         | DESCRIPTION          | MATERIAL                            | SIZE (H x W) |
|--------------------|----------------------|-------------------------------------|--------------|
| S3-ES-COMM-ASPR-01 | BELIEVE IN YOURSELF  | 1/4" PVC W/ DIGITALLY PRINTED VINYL | 30" x 36"    |
| S3-ES-COMM-ASPR-02 | ANYTHING IS POSSIBLE | 1/4" PVC W/ DIGITALLY PRINTED VINYL | 30" x 36"    |
| S3-ES-COMM-ASPR-03 | CHIN UP              | 1/4" PVC W/ DIGITALLY PRINTED VINYL | 30" x 36"    |
| S3-ES-COMM-ASPR-04 | WORK HARD DREAM BIG  | 1/4" PVC W/ DIGITALLY PRINTED VINYL | 48" x 30"    |
| S3-ES-COMM-ASPR-05 | YOU MATTER           | 1/4" PVC W/ DIGITALLY PRINTED VINYL | 48" x 30"    |
| S3-ES-COMM-ASPR-06 | TODAY IS A NEW START | 1/4" PVC W/ DIGITALLY PRINTED VINYL | 24" x 72"    |