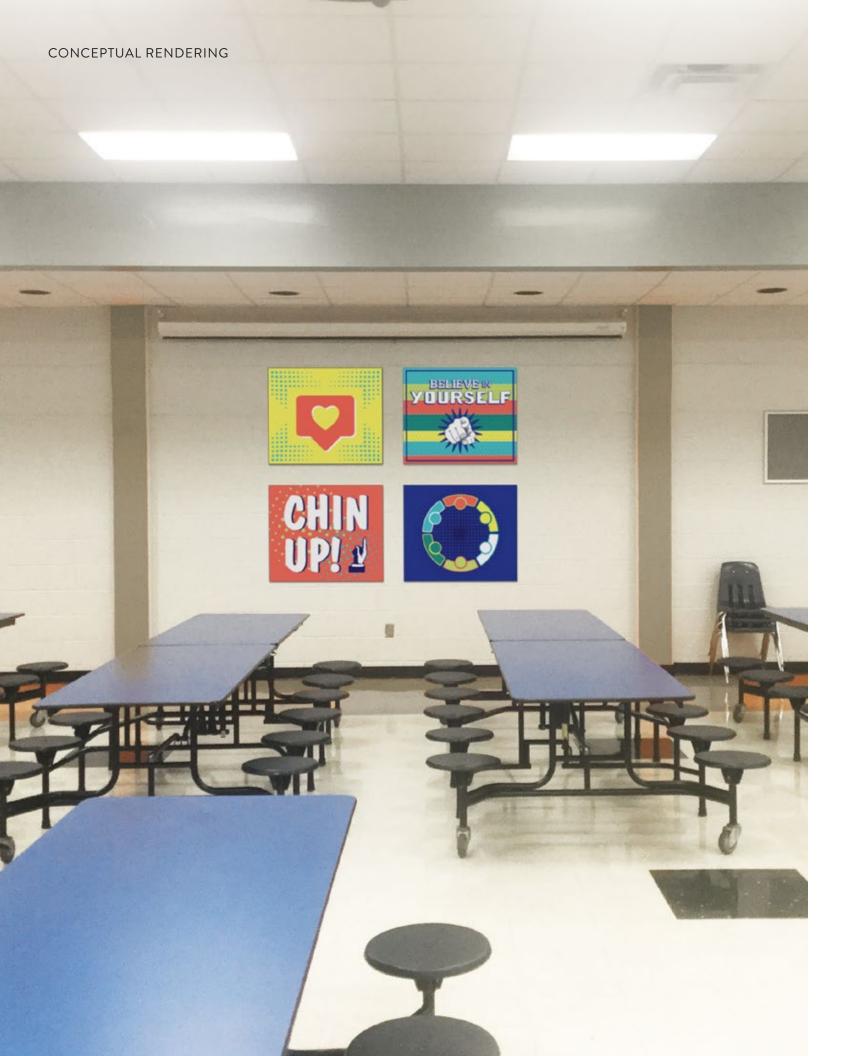

#### Aspirational Message Signs

Promoting confidence, unity, and optimism

| PRODUCT ID         | DESCRIPTION          | MATERIAL                            | SIZE (H x W) |
|--------------------|----------------------|-------------------------------------|--------------|
| S3-ES-COMM-ASPR-01 | BELIEVE IN YOURSELF  | 1/4" PVC W/ DIGITALLY PRINTED VINYL | 30" x 36"    |
| S3-ES-COMM-ASPR-02 | ANYTHING IS POSSIBLE | 1/4" PVC W/ DIGITALLY PRINTED VINYL | 30" x 36"    |
| S3-ES-COMM-ASPR-03 | CHIN UP              | 1/4" PVC W/ DIGITALLY PRINTED VINYL | 30" x 36"    |
| S3-ES-COMM-ASPR-04 | WORK HARD DREAM BIG  | 1/4" PVC W/ DIGITALLY PRINTED VINYL | 48" x 30"    |
| S3-ES-COMM-ASPR-05 | YOU MATTER           | 1/4" PVC W/ DIGITALLY PRINTED VINYL | 48" x 30"    |
| S3-ES-COMM-ASPR-06 | TODAY IS A NEW START | 1/4" PVC W/ DIGITALLY PRINTED VINYL | 24" x 72"    |

## Aspirational Image Signs

Promoting confidence, unity, and optimism

| PRODUCTID          | DESCRIPTION        | MATERIALS                           | SIZE (H x W) |
|--------------------|--------------------|-------------------------------------|--------------|
| S3-ES-COMM-IMAG-01 | HEART MESSAGE      | 1/4" PVC W/ DIGITALLY PRINTED VINYL | 30" x 36"    |
| S3-ES-COMM-IMAG-02 | UNITY              | 1/4" PVC W/ DIGITALLY PRINTED VINYL | 30" x 36"    |
| S3-ES-COMM-IMAG-03 | HANDS UP LANDSCAPE | 1/4" PVC W/ DIGITALLY PRINTED VINYL | 30" x 36"    |
| S3-ES-COMM-IMAG-04 | HANDS UP PORTRAIT  | 1/4" PVC W/ DIGITALLY PRINTED VINYL | 48" x 30"    |
| S3-ES-COMM-IMAG-05 | THUMBS UP          | 1/4" PVC W/ DIGITALLY PRINTED VINYL | 48" x 30"    |
| S3-ES-COMM-IMAG-06 | EDUCATION ICONS    | 1/4" PVC W/ DIGITALLY PRINTED VINYL | 24" x 72"    |