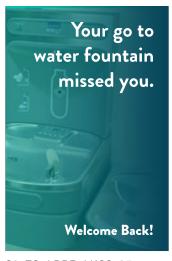

#### **APPRECIATION**

S3-ES-APPR-MISS-02

S3-ES-APPR-MISS-03

S3-ES-APPR-MISS-04

S3-ES-APPR-MISS-05

S3-ES-APPR-MISS-06

#### We Missed You Signs

| PRODUCT ID         | DESCRIPTION       | MATERIAL                            | SIZE (H x W) |
|--------------------|-------------------|-------------------------------------|--------------|
| S3-ES-APPR-MISS-01 | COURTS AND FIELDS | 1/4" PVC W/ DIGITALLY PRINTED VINYL | 36" x 24"    |
| S3-ES-APPR-MISS-02 | DESK              | 1/4" PVC W/ DIGITALLY PRINTED VINYL | 36" x 24"    |
| S3-ES-APPR-MISS-03 | LOCKER            | 1/4" PVC W/ DIGITALLY PRINTED VINYL | 36" x 24"    |
| S3-ES-APPR-MISS-04 | TEXTBOOK          | 1/4" PVC W/ DIGITALLY PRINTED VINYL | 36" x 24"    |
| S3-ES-APPR-MISS-05 | WATER FOUNTAIN    | 1/4" PVC W/ DIGITALLY PRINTED VINYL | 36" x 24"    |
| S3-ES-APPR-MISS-06 | LUNCH TABLE       | 1/4" PVC W/ DIGITALLY PRINTED VINYL | 36" x 24"    |