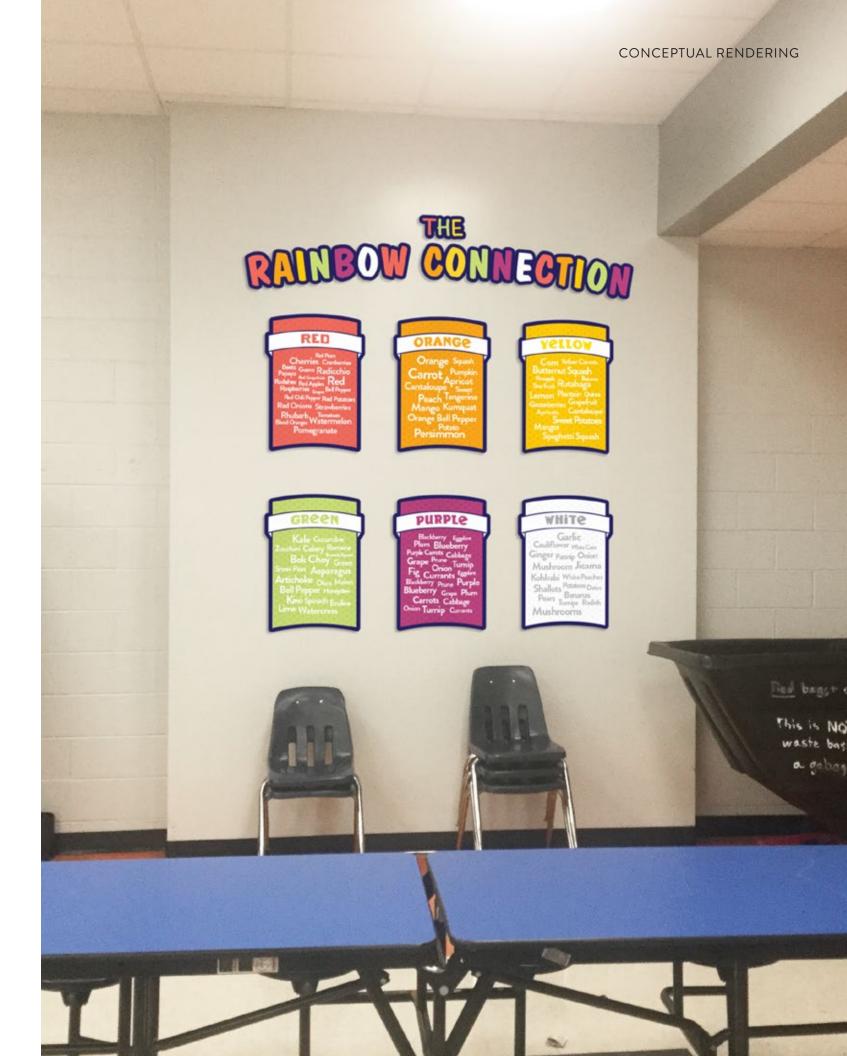

# RANBOW CONNECTION

S3-ES-WELL-RNBW-02

S3-ES-WELL-RNBW-03

S3-ES-WELL-RNBW-04

Garlic
Cauliflower White Com
Ginger Parsnip Onion
Mushroom Jicama
Kohlrabi White Peache
Shallots Potatoes Dates

S3-ES-WELL-RNBW-05 S3-ES-WELL-RNBW-06

#### The Rainbow Connection

Messaging to promote a healthy lifestyle & nutrition

| PRODUCT ID         | DESCRIPTION            | MATERIAL                            | SIZE (H x W) |
|--------------------|------------------------|-------------------------------------|--------------|
| S3-ES-WELL-RNBW-01 | THE RAINBOW CONNECTION | 1/4" PVC W/ DIGITALLY PRINTED VINYL | 17" x 86"    |
| S3-ES-WELL-RNBW-02 | RED                    | 1/4" PVC W/ DIGITALLY PRINTED VINYL | 32" x 15"    |
| S3-ES-WELL-RNBW-03 | ORANGE                 | 1/4" PVC W/ DIGITALLY PRINTED VINYL | 32" x 15"    |
| S3-ES-WELL-RNBW-04 | YELLOW                 | 1/4" PVC W/ DIGITALLY PRINTED VINYL | 32" x 15"    |
| S3-ES-WELL-RNBW-05 | GREEN                  | 1/4" PVC W/ DIGITALLY PRINTED VINYL | 32" x 15"    |
| S3-ES-WELL-RNBW-06 | PURPLE                 | 1/4" PVC W/ DIGITALLY PRINTED VINYL | 32" x 15"    |
| S3-ES-WELL-RNBW-07 | WHITE                  | 1/4" PVC W/ DIGITALLY PRINTED VINYL | 32" x 15"    |