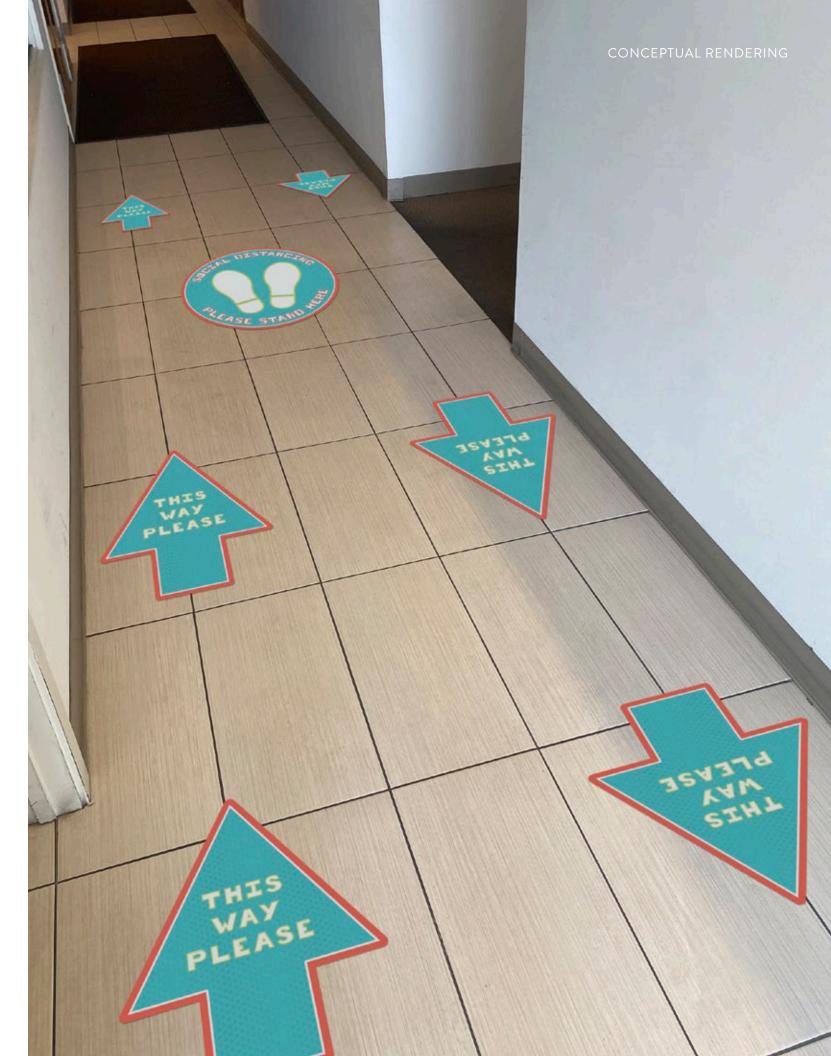

## Social Distancing & Directional Floor Decals

| PRODUCTID          | DESCRIPTION     | MATERIAL                          | SIZE (H x W) |
|--------------------|-----------------|-----------------------------------|--------------|
| S3-ES-PROT-FLDC-01 | 6 FT CIRCLE     | PRINTED VINYL DECAL WITH LAMINATE | 12" x 12"    |
| S3-ES-PROT-FLDC-02 | THIS WAY PLEASE | PRINTED VINYL DECAL WITH LAMINATE | 12" x 10"    |

Individual panels can be arranged together or applied separately