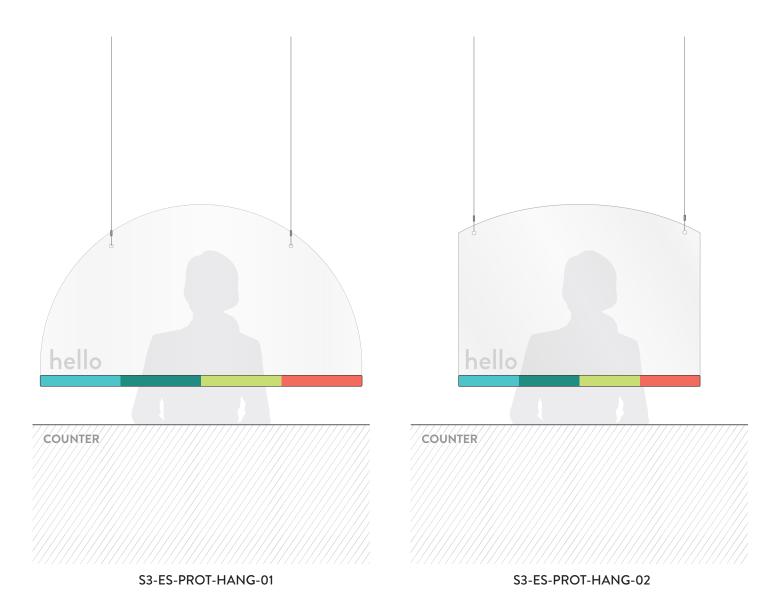

## Hanging Protection Shields

| PRODUCT ID         | DESCRIPTION | MATERIAL                          | SIZE (H x W)  |
|--------------------|-------------|-----------------------------------|---------------|
| S3-ES-PROT-HANG-01 | HALF CIRCLE | CLEAR ACRYLIC W/ VINYL DECORATION | 23 ¾" x 42"   |
| S3-ES-PROT-HANG-02 | CURVED TOP  | CLEAR ACRYLIC W/ VINYL DECORATION | 23 ¾" x 31 ½" |