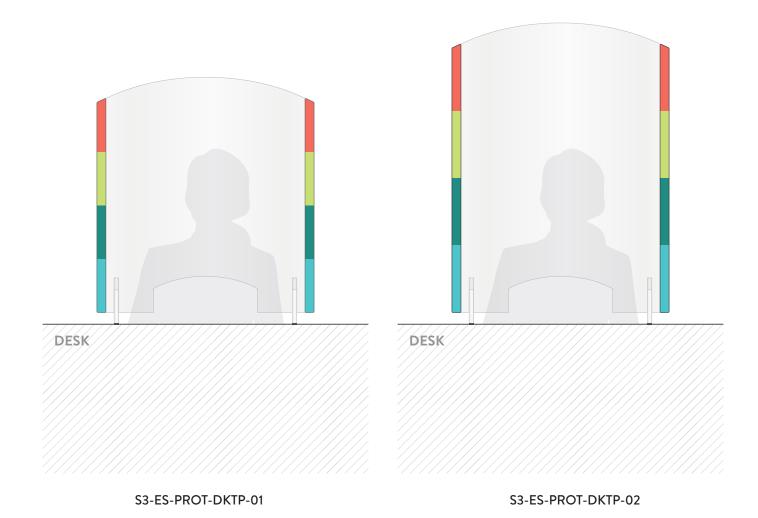

## Desktop Protection Shields

| PRODUCTID          | DESCRIPTION          | MATERIALS                         | SIZE (H x W) |
|--------------------|----------------------|-----------------------------------|--------------|
| S3-ES-PROT-DKTP-01 | SHORT DESKTOP SHIELD | CLEAR ACRYLIC W/ VINYL DECORATION | 26" x 24"    |
| S3-ES-PROT-DKTP-02 | TALL DESKTOP SHIELD  | CLEAR ACRYLIC W/ VINYL DECORATION | 32" x 24"    |