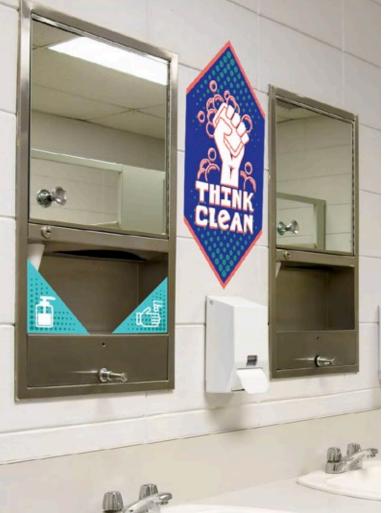

## Environmental Hygiene Sign

Messaging to promote student and faculty cleanliness and safety

| PRODUCTID          | DESCRIPTION | MATERIAL                            | SIZE (H x W) |
|--------------------|-------------|-------------------------------------|--------------|
| S3-ES-CLEA-THNK-01 | THINK CLEAN | 1/4" PVC W/ DIGITALLY PRINTED VINYL | 24" x 36"    |
|                    |             |                                     |              |