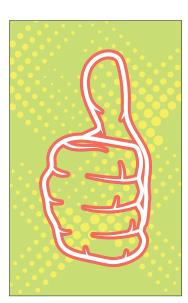

S3-ES-COMM-IMAG-01

S3-ES-COMM-IMAG-02

S3-ES-COMM-IMAG-04

S3-ES-COMM-IMAG-05

S3-ES-COMM-IMAG-06

## Aspirational Image Signs

Promoting confidence, unity, and optimism

| PRODUCTID          | DESCRIPTION        | MATERIALS                           | SIZE (H x W) |
|--------------------|--------------------|-------------------------------------|--------------|
| S3-ES-COMM-IMAG-01 | HEART MESSAGE      | 1/4" PVC W/ DIGITALLY PRINTED VINYL | 30" x 36"    |
| S3-ES-COMM-IMAG-02 | UNITY              | 1/4" PVC W/ DIGITALLY PRINTED VINYL | 30" x 36"    |
| S3-ES-COMM-IMAG-03 | HANDS UP LANDSCAPE | 1/4" PVC W/ DIGITALLY PRINTED VINYL | 30" x 36"    |
| S3-ES-COMM-IMAG-04 | HANDS UP PORTRAIT  | 1/4" PVC W/ DIGITALLY PRINTED VINYL | 48" x 30"    |
| S3-ES-COMM-IMAG-05 | THUMBS UP          | 1/4" PVC W/ DIGITALLY PRINTED VINYL | 48" x 30"    |
| S3-ES-COMM-IMAG-06 | EDUCATION ICONS    | 1/4" PVC W/ DIGITALLY PRINTED VINYL | 24" x 72"    |