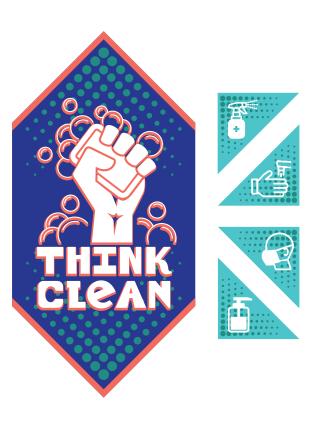

## Environmental Hygiene Collage

Messaging to promote student and faculty cleanliness and safety

| PRODUCT ID         | DESCRIPTION         | MATERIAL                            | SIZE (H x W) |
|--------------------|---------------------|-------------------------------------|--------------|
| S3-ES-CLEA-HYCO-01 | THINK CLEAN COLLAGE | 1/4" PVC W/ DIGITALLY PRINTED VINYL | 36" x 18"    |