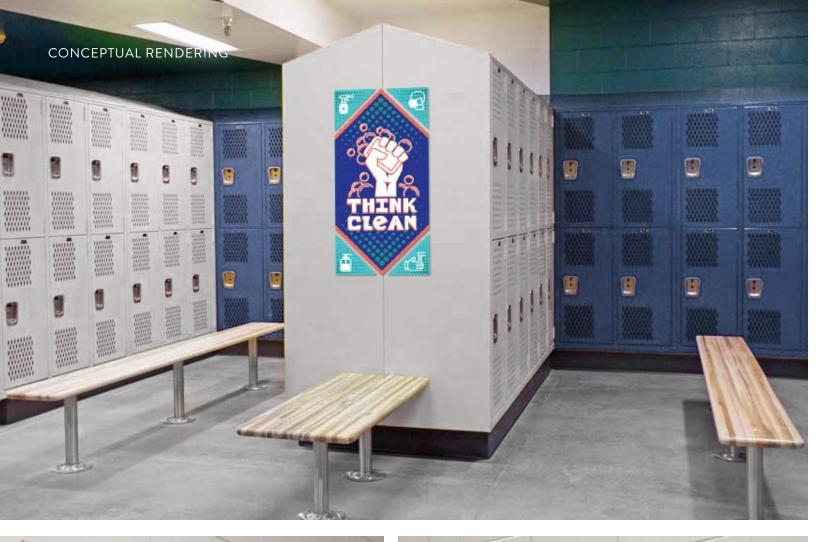

## Environmental Hygiene Collage

Messaging to promote student and faculty cleanliness and safety

| PRODUCT ID         | DESCRIPTION         | MATERIAL                            | SIZE (H x W) |
|--------------------|---------------------|-------------------------------------|--------------|
| S3-ES-CLEA-HYCO-01 | THINK CLEAN COLLAGE | 1/4" PVC W/ DIGITALLY PRINTED VINYL | 36" x 18"    |