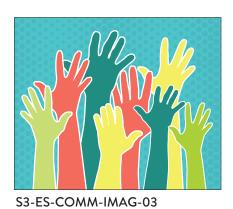

S3-ES-COMM-IMAG-01

S3-ES-COMM-IMAG-02

S3-ES-COMM-IMAG-04

S3-ES-COMM-IMAG-05

S3-ES-COMM-IMAG-06

## Aspirational Image Signs

Promoting confidence, unity, and optimism

| PRODUCTID          | DESCRIPTION        | MATERIALS                           | SIZE (H x W) |
|--------------------|--------------------|-------------------------------------|--------------|
| S3-ES-COMM-IMAG-01 | HEART MESSAGE      | 1/4" PVC W/ DIGITALLY PRINTED VINYL | 30" x 36"    |
| S3-ES-COMM-IMAG-02 | UNITY              | 1/4" PVC W/ DIGITALLY PRINTED VINYL | 30" x 36"    |
| S3-ES-COMM-IMAG-03 | HANDS UP LANDSCAPE | 1/4" PVC W/ DIGITALLY PRINTED VINYL | 30" x 36"    |
| S3-ES-COMM-IMAG-04 | HANDS UP PORTRAIT  | 1/4" PVC W/ DIGITALLY PRINTED VINYL | 48" x 30"    |
| S3-ES-COMM-IMAG-05 | THUMBS UP          | 1/4" PVC W/ DIGITALLY PRINTED VINYL | 48" x 30"    |
| S3-ES-COMM-IMAG-06 | EDUCATION ICONS    | 1/4" PVC W/ DIGITALLY PRINTED VINYL | 24" x 72"    |