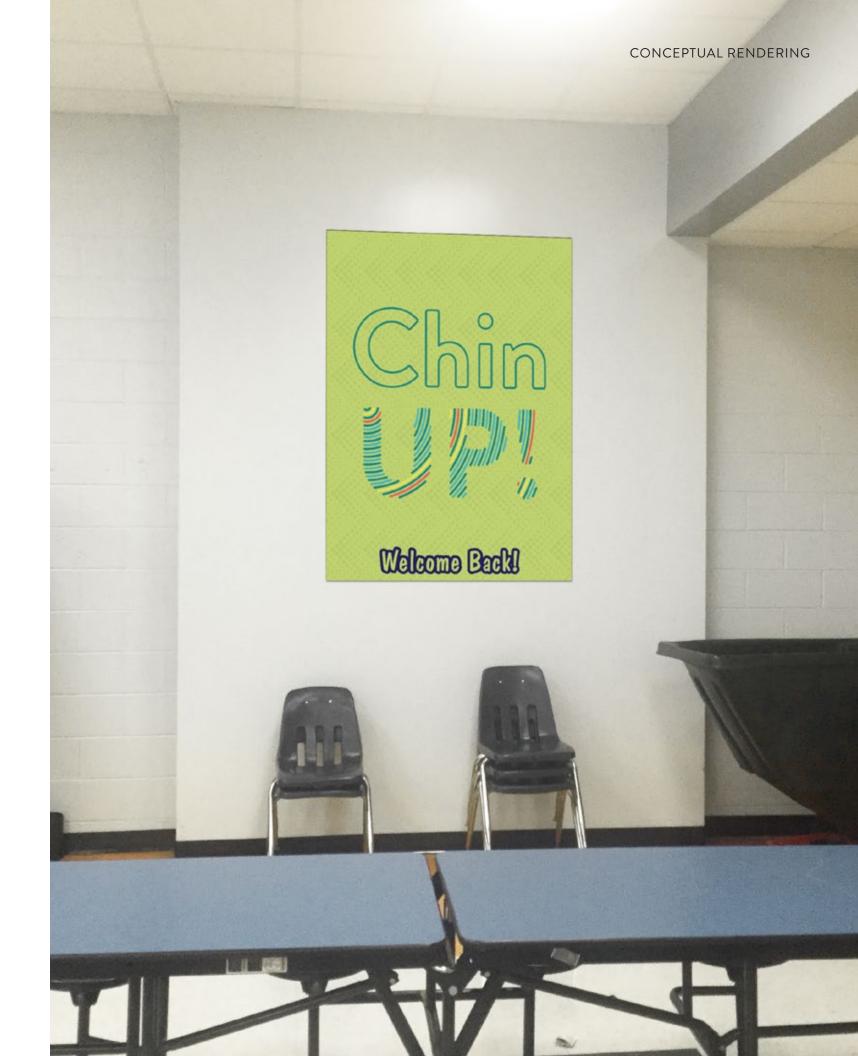

#### **APPRECIATION**

S3-ES-APPR-WELC-01

S3-ES-APPR-WELC-02

S3-ES-APPR-WELC-03

## Positive Message Signs

| PRODUCT ID         | DESCRIPTION         | MATERIAL                            | SIZE (H x W) |
|--------------------|---------------------|-------------------------------------|--------------|
| S3-ES-APPR-WELC-01 | UNPAUSE YOUR FUTURE | 1/4" PVC W/ DIGITALLY PRINTED VINYL | 48" x 36"    |
| S3-ES-APPR-WELC-02 | CHIN UP!            | 1/4" PVC W/ DIGITALLY PRINTED VINYL | 48" x 36"    |
| S3-ES-APPR-WELC-03 | YOUR DREAMS MATTER  | 1/4" PVC W/ DIGITALLY PRINTED VINYL | 48" x 36"    |