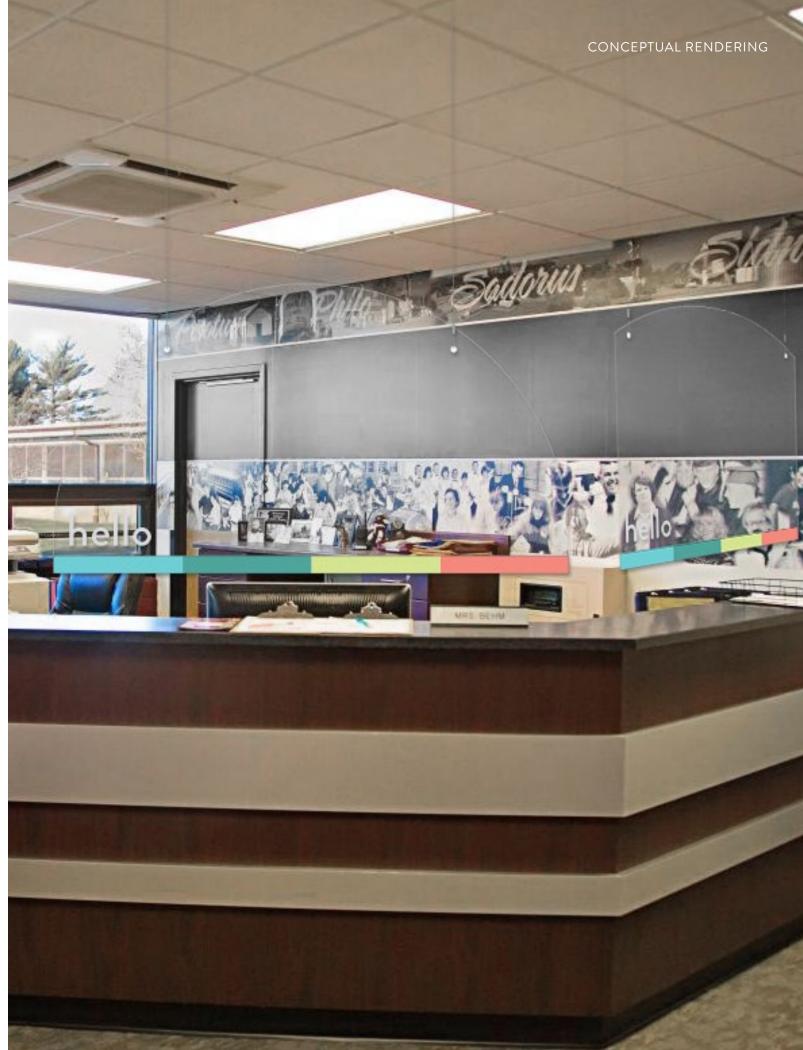

## Hanging Protection Shields

| PRODUCT ID         | DESCRIPTION | MATERIAL                          | SIZE (H x W)  |
|--------------------|-------------|-----------------------------------|---------------|
| S3-ES-PROT-HANG-01 | HALF CIRCLE | CLEAR ACRYLIC W/ VINYL DECORATION | 23 ¾" x 42"   |
| S3-ES-PROT-HANG-02 | CURVED TOP  | CLEAR ACRYLIC W/ VINYL DECORATION | 23 ¾" x 31 ½" |

#### Floor Protection Shields

| PRODUCT ID         | DESCRIPTION         | MATERIAL                          | SIZE  |
|--------------------|---------------------|-----------------------------------|-------|
| S3-ES-PROT-FLOR-01 | CURVED ACRYLIC      | CLEAR ACRYLIC W/ VINYL DECORATION | 66" H |
| S3-ES-PROT-FLOR-02 | RECTANGULAR ACRYLIC | CLEAR ACRYLIC W/ VINYL DECORATION | 66" H |