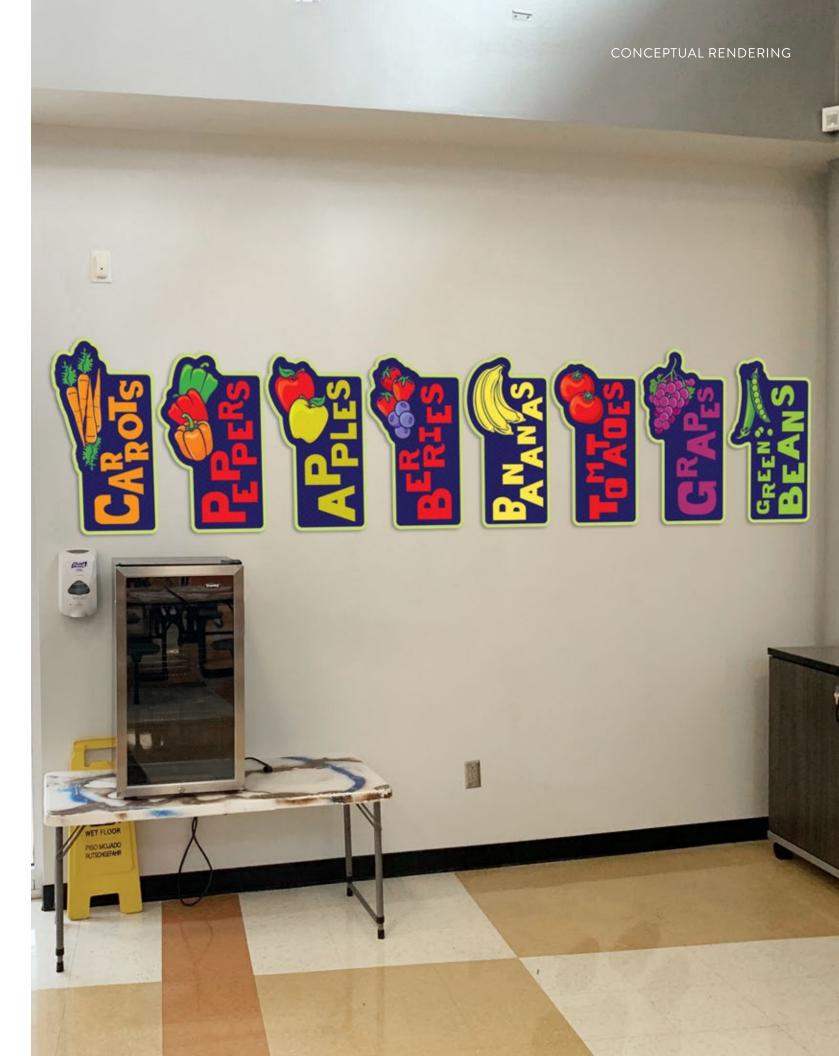

## Fruits & Vegetables

Messaging to promote a healthy lifestyle & nutrition

| PRODUCT ID         | DESCRIPTION | MATERIAL                            | SIZE (H x W) |
|--------------------|-------------|-------------------------------------|--------------|
| S3-ES-WELL-FOOD-01 | CARROTS     | 1/4" PVC W/ DIGITALLY PRINTED VINYL | 32" x 15"    |
| S3-ES-WELL-FOOD-02 | PEPPERS     | 1/4" PVC W/ DIGITALLY PRINTED VINYL | 32" x 15"    |
| S3-ES-WELL-FOOD-03 | APPLES      | 1/4" PVC W/ DIGITALLY PRINTED VINYL | 32" x 15"    |
| S3-ES-WELL-FOOD-04 | BERRIES     | 1/4" PVC W/ DIGITALLY PRINTED VINYL | 32" x 15"    |
| S3-ES-WELL-FOOD-05 | BANANAS     | 1/4" PVC W/ DIGITALLY PRINTED VINYL | 32" x 15"    |
| S3-ES-WELL-FOOD-06 | TOMATOES    | 1/4" PVC W/ DIGITALLY PRINTED VINYL | 32" x 15"    |
| S3-ES-WELL-FOOD-07 | GRAPES      | 1/4" PVC W/ DIGITALLY PRINTED VINYL | 32" x 15"    |
| S3-ES-WELL-FOOD-08 | GREEN BEANS | 1/4" PVC W/ DIGITALLY PRINTED VINYL | 32" x 15"    |
|                    |             |                                     |              |